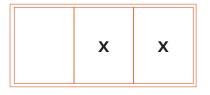

## **Opening Configurations**

Twin Track

| x | x | x | x |
|---|---|---|---|
|   |   |   |   |

| x | x |  |
|---|---|--|
|---|---|--|