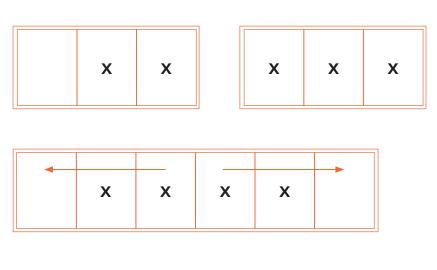

## **Opening Configurations**

Twin Track

| x | x | x | x |
|---|---|---|---|
|   |   |   |   |

| x | x |  |
|---|---|--|
|---|---|--|